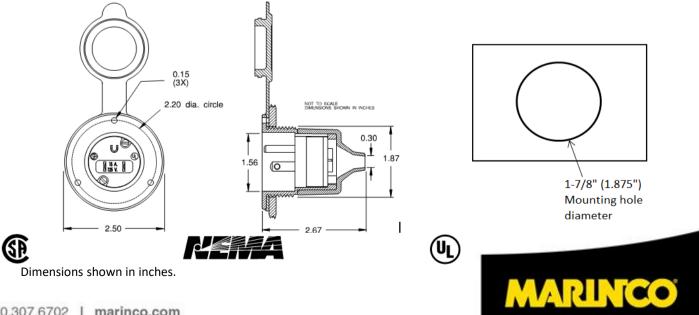

# product specifications for: **Charger** inlet

# Item #: 150BBIW

Description Charger inlet, straight blade, dust resistant

**Electrical Specifications** 15 amperes, 125 volts, NEMA Configuration 5-15P

# **Material Specifications**

Housing Material: Nylon **Contact Material: Brass** Cover: Molded flexible vinyl

#### Terminals

Brass, lug style, Perma-Lock<sup>™</sup> design. Accommodates upto 10 AWG wire.

#### **Terminal Identification**

Terminal screws are color coded. Ground wire entrance hot stamped green and marked "GR". Line wire entrance hot stamped black.

## **Mechanical Specification**

Overall Design: Either front mount by three #6 x 5/8 screws (provided) or rear mount by 11/2" conduit locknut (provided).

## Listings

UL listed, File E57672 CSA certified, File 81290\_0\_000

Dimensions:

toll free 800.307.6702 | marinco.com