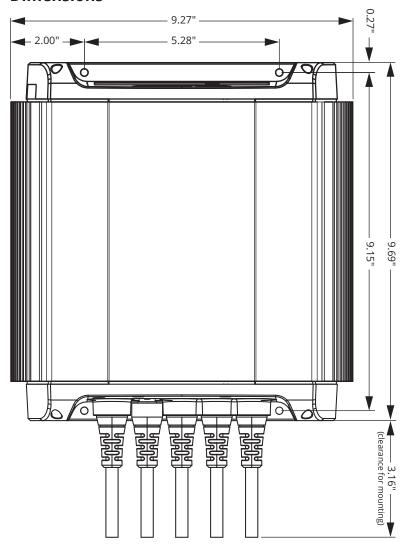

## **Specifications**

| Part #                  | 2740A                                   |
|-------------------------|-----------------------------------------|
| Input AC Voltage        | 90-135V AC 50/60Hz                      |
| DC System Voltage       | 12/24/36/48V                            |
| Banks                   | 4                                       |
| Amps                    | 10/10/10/10                             |
| Amps per Bank           | 10A                                     |
| AC and DC Cord Length   | 6 ft                                    |
| Size (WxHxL)            | 9.27" x 4.1" x 9.69"                    |
| Weight (lbs)            | 8.5                                     |
| Housing Material        | Extruded Aluminum                       |
| Temperature Rating      | -10°-50°C                               |
| Connections             | NEMA 5-15 AC Plug and DC ring terminals |
| Warranty                | 2 years                                 |
| Battery Type            | 12V Flooded and AGM                     |
| Over Current Protection | In line fuse                            |
| Environmental Rating    | IP67, Type 6                            |
| Minimum Voltage         | 3.5V                                    |

# **Dimensions**

Can be mounted vertically or horizontally.

Milwaukee, WI | 800.307.6702 | **chargepro.com** | GUE\_TL\_009\_0818 ©2018 Guest. All rights reserved.