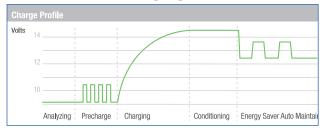

### **LED Display**

The ChargePro™ Series includes 1 Blue AC Power LED with 4 LEDs per battery bank with the following functions: Charging: Red Conditioning: Amber Auto Maintain: Green Fault: Red