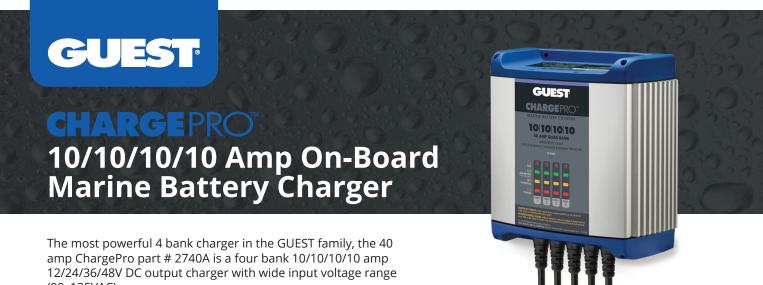

## **Fully Automatic Multi-Stage Performance Charging Overview**

ChargePro's 5-Stage Performance Charging algorithm is fully automatic and designed to maximize battery performance and extend battery life.